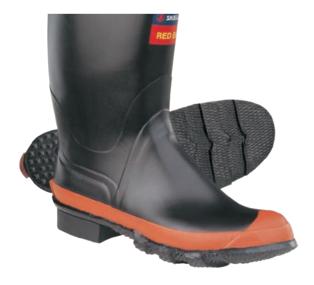

## **RED BAND SAFETY**

- · Knee length safety gumboot.
- Internal steel toe cap.
- Dual layered, reinforced rubber external toe cap.
- Second external leg band for trimming to calf length.
- Oil, mild acid, heat, anti-slip and electrical hazard resistant All Terrain outsole.
- Standards: AS/NZS2210.3, ENISO20345 & ASTM F2413(EH).

Sizing: **5-14** 