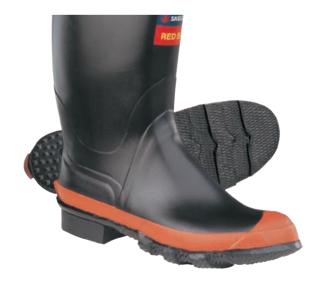

## **RED BAND SAFETY**

- · Knee length safety gumboot.
- Internal steel toe cap.
- Dual layered, reinforced rubber external toe cap.
- Second external leg band for trimming to calf length.
- Oil, mild acid, heat, anti-slip and electrical hazard resistant All Terrain outsole.
- Standards: AS/NZS2210.3, ENISO20345 & ASTM F2413(EH).

Sizing: **5-14** 