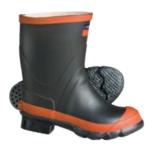

## **RED BAND SAFETY**

- · Knee length safety gumboot.
- Internal steel toe cap.
- Dual layered, reinforced rubber external toe cap.
- Second external leg band for trimming to calf length.
- Oil, mild acid, heat, anti-slip and electrical hazard resistant All Terrain outsole.
- Standards: AS/NZS2210.3, ENISO20345 & ASTM F2413(EH).

Sizing: **5-14** 