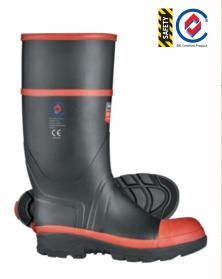

## **RED BAND SAFETY**

- · Knee length safety gumboot.
- Internal steel toe cap.
- Dual layered, reinforced rubber external toe cap.
- Second external leg band for trimming to calf length.
- Oil, mild acid, heat, anti-slip and electrical hazard resistant All Terrain outsole.
- Standards: AS/NZS2210.3, ENISO20345 & ASTM F2413(EH).

Sizing: **5-14** 