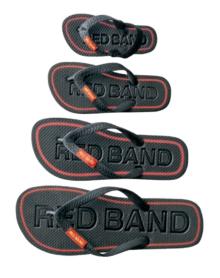

## **RED BANDALS**

- The ultimate in summer footwear; made from high quality rubber.
- Junior features an elasticated band for extra security.

Sizing Adults: 1/2 - 13/14

Sizing Children: 11/12C -4/5C

Sizing Junior: 5/6J - 9/10J