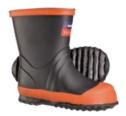

## **RED BAND SAFETY**

- · Knee length safety gumboot.
- Internal steel toe cap.
- Dual layered, reinforced rubber external toe cap.
- Second external leg band for trimming to calf length.
- Oil, mild acid, heat, anti-slip and electrical hazard resistant All Terrain outsole.
- Standards: AS/NZS2210.3, ENISO20345 & ASTM F2413(EH).

Sizing: **5-14** 