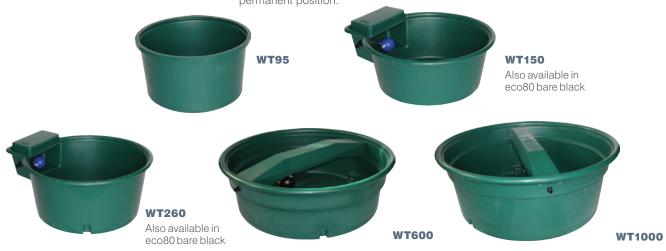

## **ROUND WATER TROUGHS**

PERMANENT WATER SUPPLY

These troughs are ideal for both large and small paddocks, with cattle, deer or sheep. They're extra strong to withstand the rigours of larger animals in a permanent position.

| MODELS       | WT95 | WT150 | ECO150 | WT260 | ECO260 | WT600 | WT600<br>BARE | WT1000 | WT1000<br>BARE |
|--------------|------|-------|--------|-------|--------|-------|---------------|--------|----------------|
| Diam. (mm):  | 670  | 900   | 900    | 1000  | 1000   | 1500  | 1500          | 1650   | 1650           |
| Height (mm): | 420  | 380   | 380    | 480   | 480    | 495   | 495           | 620    | 620            |
| Valve:       | ×    | ✓     | ×      | ✓     | ×      | ✓     | ×             | ✓      | ×              |
| Cover:       | ×    | ✓     | ×      | ✓     | ×      | ✓     | ×             | ✓      | ×              |
| Colour:      |      |       |        |       |        |       |               |        |                |