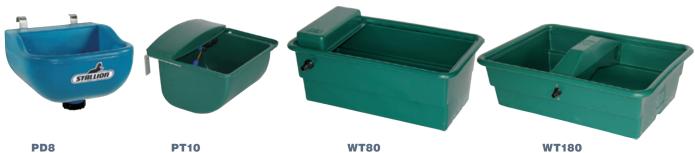

## **WATER TROUGHS**

PERMANENT WATER SUPPLY

Lightweight but strong, these Stallion water troughs are ideal for a pen and a small paddock. They come complete with a valve, are available in green or black and includes a quality ballcock with removable cover.

PD8 Hook on water trough

PT10 Hook on water trough

Also available in eco80 bare black

Also available in eco80 bare black

| MODELS        | PD8 | PT10 | PT30 | WT80 | ECO80 | WT120 | ECO120 | WT180 | WT360    |
|---------------|-----|------|------|------|-------|-------|--------|-------|----------|
| Tank size (L) | 8   | 10   | 30   | 80   | 80    | 120   | 120    | 180   | 360      |
| Height (mm):  | 200 | 310  | 300  | 350  | 350   | 320   | 320    | 320   | 420      |
| Width (mm):   | 350 | 340  | 410  | 500  | 500   | 630   | 630    | 830   | 820      |
| Length (mm)   | 300 | 400  | 880  | 850  | 850   | 970   | 970    | 1100  | 1580     |
| Valve:        | ×   | ✓    | ✓    | ✓    | ×     | ✓     | ×      | ✓     | <b>√</b> |
| Colour:       |     |      |      |      |       |       |        |       |          |