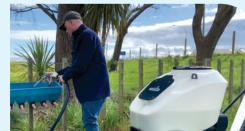

## **KEY FEATURES**

Aerodynamic, self-cleaning, self-mixing and self-distributing 250LT mobile tanker.

Mixes and/or feeds milk replacer/ additives/colostrum and whole milk. (Note: mixes milk replacer for **80-100 calves in 5-7 minutes).** 

Includes a three-metre hose and flow meter.

Saves time/negates the physicality of carrying milk.

HONDA

Simple, effective cleaning with a "recycle option" and built-in gravity drain.

**250LT tank** 1090H x 765W x 1520L