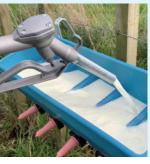

## **KEY FEATURES**

Aerodynamic, self-cleaning, self-mixing and self-distributing 250LT mobile tanker.

Mixes and/or feeds milk replacer/ additives/colostrum and whole milk. (Note: mixes milk replacer for **80-100 calves in 5-7 minutes).** 

Includes a three-metre hose and flow meter.

Saves time/negates the physicality of carrying milk.

HONDA

Simple, effective cleaning with a "recycle option" and built-in gravity drain.

**250LT tank** 1090H x 765W x 1520L