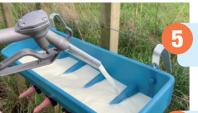

your local sales representative, or call Daviesway / DASCO 1800 666 269, or visit daviesway.com.au

PC: 2704

# IT'S EASY...

Simply add half the recommended warm water to the milk caddy, start the engine, pour in the milk powder/additives, and add the balance of warm water for the best mixing result.

## **KEY FEATURES**



Aerodynamic, self-cleaning, self-mixing and self-distributing 250L mobile feeder.

Mixes and feeds milk replacer / colostrum / whole milk for 80-100 calves in 5-7 minutes.



Includes a three-metre hose and flow meter.



Saves time/negates the physicality of carrying milk.

Genuine Honda four-stroke motor (with the option to add an electric starter).



Recycle option for simple, effective cleaning with built-in gravity drain.





Y AND THE REAL PROPERTY OF















## DIRECTIONS

(for milk replacer)

#### Add half the water

Preferably use warm water for more efficient energy uptake for the calf.

#### Start the engine

Start the engine before adding the milk replacer.

## Pour in the milk replacer / supplements

For extra benefits, try adding *BioCalf Probiotic Calf Starter* to boost immunity and promote gut health.



#### Add the balance of water

To make sure the powder/additives are smoothly & evenly blended.

### Dispense using hose and flow meter

Simple, accurate, easy and saves time.

#### **Rinse / clean thoroughly**

Try *Calf Klenz liquid alkali detergent* for effective, safe cleaning of all calf rearing containers at hand-washing temperatures. Biodegradable & residue-safe.



#### Empty with built in drain

Allows for a complete gr