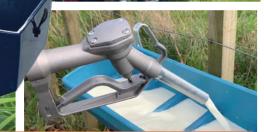

## **KEY FEATURES**

Aerodynamic, self-cleaning, self-mixing and self-distributing 250L mobile feeder.

Mixes and feeds milk replacer / colostrum / whole milk for 80-100 calves in 5-7 minutes.

Includes a three-metre hose and flow meter.

### Dispense using hose and flow meter

Simple, accurate, easy and saves time.