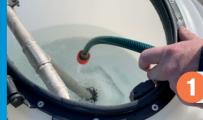

#### Add half the water

Preferably use warm water for more efficient energy uptake for the calf.

#### Start the engine

Start the engine before adding the milk replacer.