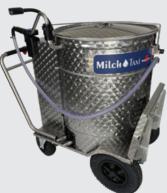

## Sturdy, 4-wheel chassis

MilkTaxi is extremely sturdy with its lowfulcrum, 4-wheel design. Even when full and travelling at speed, it does not tip over.

#### All-terrain

Easily clear bumps in the ground or low thresholds with the MilkTaxi's 40cm front wheels and raised ground clearance.

#### **Dark? Not a problem**

MilkTaxi has an integrated LED headlight, making it easy to feed calves at night, even in remote hutches.