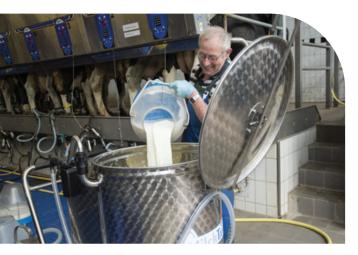

## Powerful floor-mounted agitator

Each milk replacer is dissolved in seconds. MilkTaxi's floor-mounting offers maximum operational stability and doesn't get in the way when cleaning the tank.

#### **Semi-automatic cleaning**

You can clean the tank easily through the opening lid. The semi-automatic cleaning program ensures optimum hygiene. Residue from the pump and hose can be discharged fully.