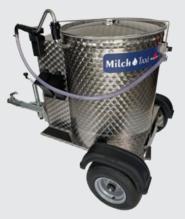

# MilkTaxi 260 | Trailer

500 litres of feed / day as trailer unit, with an optional pasteuriser.