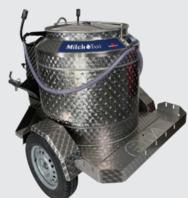

## MilkTaxi 400 | Trailer

800 litres of feed / day (2 x 400L) as trailer unit, with an optional pasteuriser.