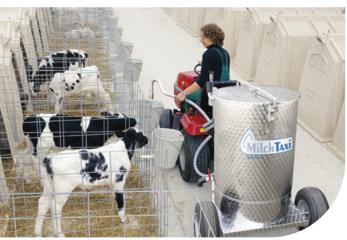

# MOBILE MILK DISTRIBUTION. CALF FEEDING MADE EASY.

Milk Taxi makes individual calf feeding quick, easy and enjoyable. Reliably mix milk replacer powder and gently heat or pasteurise whole milk. Accurately distribute milk to calves through pen recognition, flexible feeding curves and DM calculation. With Milk Taxi, your calves receive the right amount of feed, at the right temperature, every time.

#### Wireless remote control

With the remote control on the dispensing arm, you can conveniently feed calves up to 10m away from the MilkTaxi.