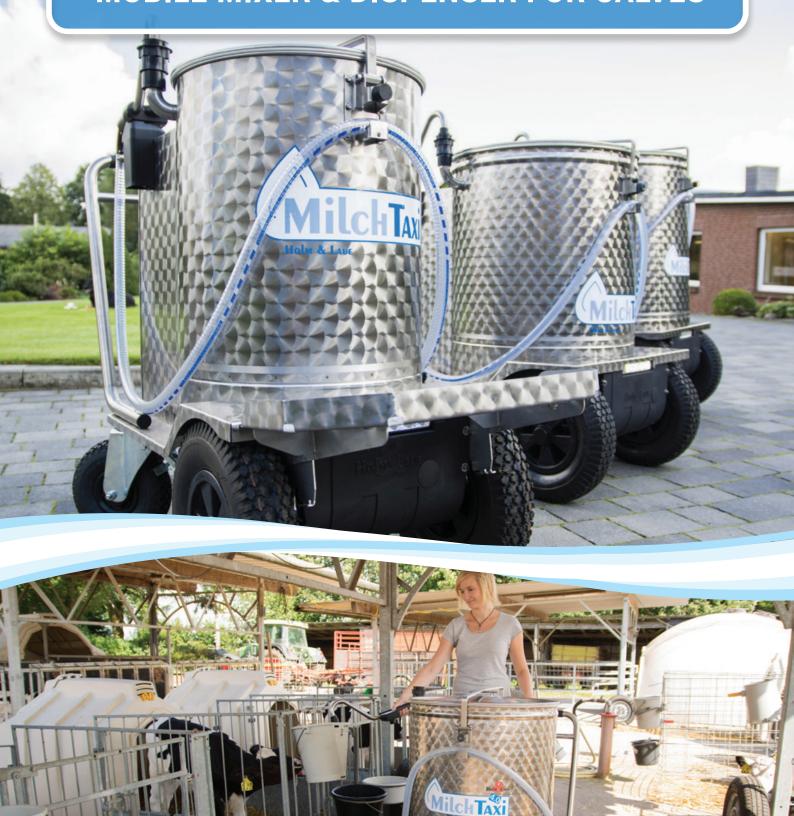

# **MOBILE MIXER & DISPENSER FOR CALVES**

## Sturdy, 4-wheel chassis

MilkTaxi is extremely sturdy with its lowfulcrum, 4-wheel design. Even when full and travelling at speed, it does not tip over.

#### All-terrain

Easily clear bumps in the ground or low thresholds with the MilkTaxi's 40cm front wheels and raised ground clearance.