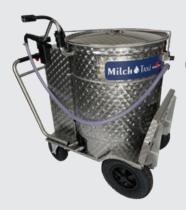

## Sturdy, 4-wheel chassis

MilkTaxi is extremely sturdy with its lowfulcrum, 4-wheel design. Even when full and travelling at speed, it does not tip over.

# MilkTaxi basic configuration

- Stable and manouverable undercarriage on 4 wheels, front tyres: 40cm diameter on push models only.
- Electronic control with liquid level sensor, thermometer and statistics function.
- Powerful bottom agitator, gentle interval stirring when heating the milk.
- Tank made of easy-to-clean, polished stainless steel.
- · Lockable cover with sealing ring, opens to full radius.
- 1 1/4" drain tap for complete draining.
- · LED driving light.
- Semi-automatic cleaning program.
- Gentle panel heating.
- · Pump with dispensing arm.