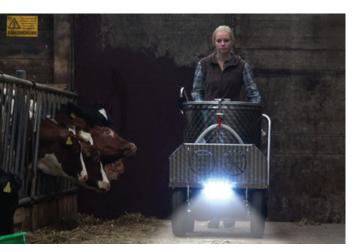

#### **Dark? Not a problem**

MilkTaxi has an integrated LED headlight, making it easy to feed calves at night, even in remote hutches.