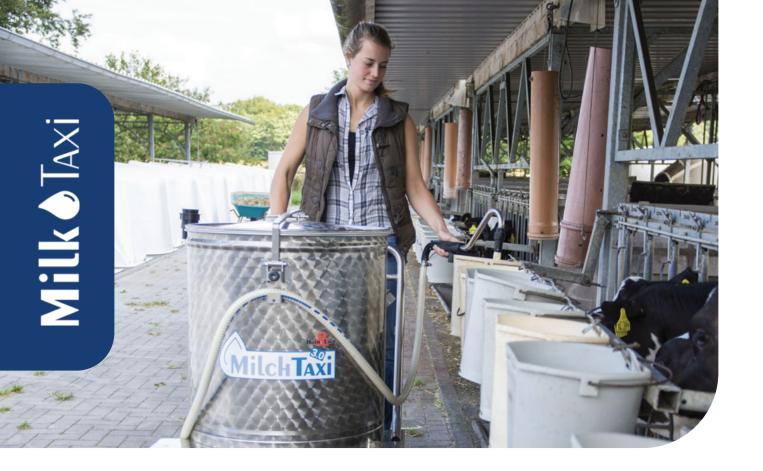

# MOBILE MILK DISTRIBUTION. CALF FEEDING MADE EASY.

Milk Taxi makes individual calf feeding quick, easy and enjoyable. Reliably mix milk replacer powder and gently heat or pasteurise whole milk. Accurately distribute milk to calves through pen recognition, flexible feeding curves and DM calculation. With Milk Taxi, your calves receive the right amount of feed, at the right temperature, every time.

#### Wireless remote control

With the remote control on the dispensing arm, you can conveniently feed calves up to 10m away from the MilkTaxi.