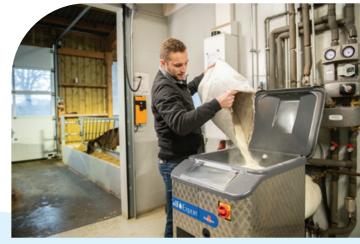

#### **Maximised storage capacity**

 Maximum powder storage capacity 150kg (2 x 50kg + 2 x 25kg) - Largest milk powder storage capacity of any automatic milk feeder on the market.

## **CalfExpert basic configuration**

- CalfExpert can handle 120-150 calves, depending on their configuration on-farm.
- 1 x PowerMixer with SoftStart logic and heater.
- Fresh, animal-specific milk preparation.
- CalfExpert feeding software integrated operating instructions and help functions.
- 7" graphic display with SmartKeys.
- 8 feeding curves (includes metabolic feeding curve).
- · Rinsing of mixing tank and suction line.
- Two detergent pumps for automatic cleaning of all milk-carrying components with automatic empty message.
- Cleaning temperature up to 65°C.
- Easy-to-clean stainless steel and plastic surfaces.
- Powder storage for 50kg CMR with only 112cm filling height.
- · Powerful powder auger suitable for different CMRs.
- · Automatic registration of new calves.
- · Individual flexitime program eliminates stressful feeding times.
- · QuickChange logic for faster credit switching between the calves.
- Data storage capacity for 250 calves.
- · Self-activating frost protection program.
- Fly protection as standard.
- · Wi-Fi in the calf feeder as standard.
- Free CalfGuide app: all important information on your smartphone.