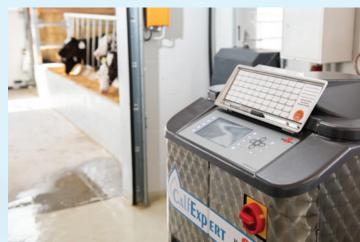

## The modern calf feeder.

CalfExpert is an automated calf feeder developed to meet the latest standards in calf feeding. With stateof-the-art feeding technology, CalfExpert ensures the milk for your calves is always freshly mixed, whether it be whole-milk or milk replacer, CalfExpert prepares the milk automatically and individually for each calf.

#### Wi-Fi connection

 7" graphic display connected to WiFi and CalfGuide mobile app.