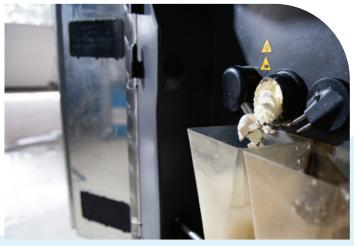

#### **Priority calf settings**

- Set priorities to give young or sick calves preferential treatment.
- Distribute in-milk medicine for sick calves.
- Anti-pirate milk valve ensures stronger calves do not steal milk.

### **Optional extras**

- · Whole milk system.
- · Second PowerMixer.
- QuadroFlex (feed 4 calves in parallel).
- Up to 4 dosing units for solid and liquid additives.
- Powder chamber extension +25kg CMR.
- MilkBoy storage tank.
- · DoubleJug milk cooling tank.
- · CalfGuide management system.
- Hygiene Station (optional including teat cleaning, display, animal weighing scales).
- · Alert lights.
- AmmoniaDetect.