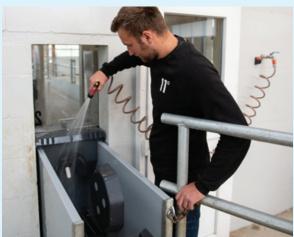

#### Maximum hygiene

- Guaranteed maximum hygiene and feeding suitability for every animal.
- Avoids bacterial build-up by keeping residual milk warm and flushing the system following longer drinking breaks.
- HygieneStation cleans complete milk system several times daily (see back).