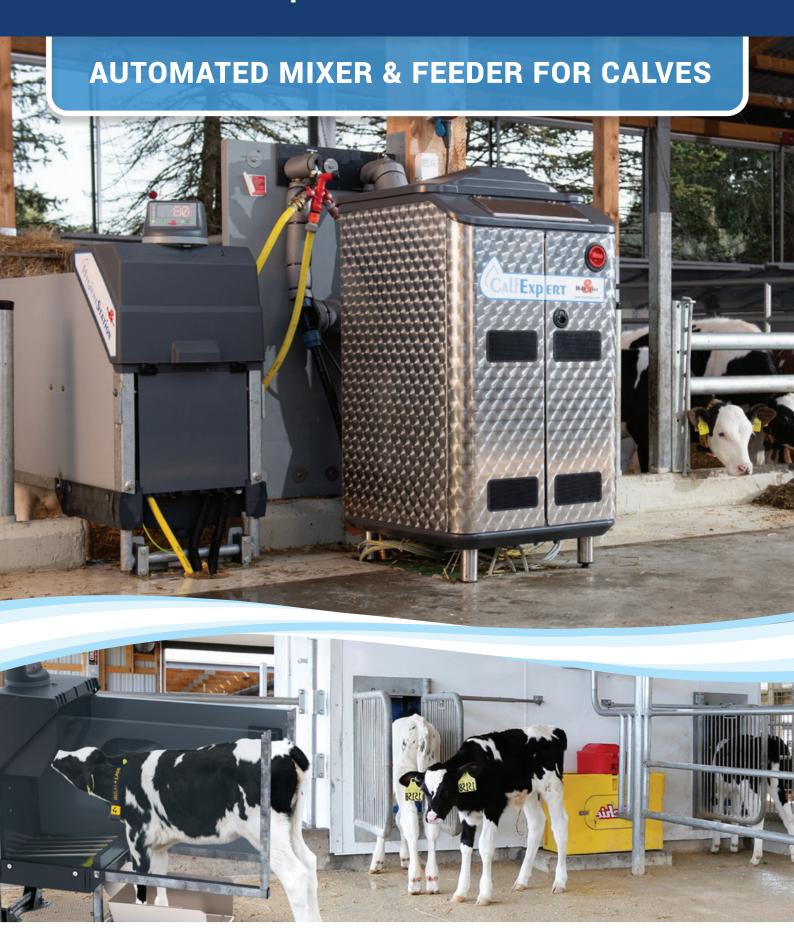

## The modern calf feeder.

CalfExpert is an automated calf feeder developed to meet the latest standards in calf feeding. With stateof-the-art feeding technology, CalfExpert ensures the milk for your calves is always freshly mixed, whether it be whole-milk or milk replacer, CalfExpert prepares the milk automatically and individually for each calf.

## Completely flexible work schedule.

Enjoy a completely flexible work schedule while your calves are fed 24/7. CalfExpert takes your calf rearing management to a whole new level. Intuitive operation links CalfExpert to the CalfGuide mobile app\*, making it easier for you and your team to monitor calves. All information about your calves, status reports and alerts are at your fingertips in the app, and directly on the calf feeder at all times.

#### Maximum hygiene

- Guaranteed maximum hygiene and feeding suitability for every animal.
- Avoids bacterial build-up by keeping residual milk warm and flushing the system following longer drinking breaks.
- HygieneStation cleans complete milk system several times daily (see back).

## **CalfExpert basic configuration**

- CalfExpert can handle 120-150 calves, depending on their configuration on-farm.
- 1 x PowerMixer with SoftStart logic and heater.
- Fresh, animal-specific milk preparation.
- CalfExpert feeding software integrated operating instructions and help functions.
- 7" graphic display with SmartKeys.
- 8 feeding curves (includes metabolic feeding curve).
- · Rinsing of mixing tank and suction line.
- Two detergent pumps for automatic cleaning of all milk-carrying components with automatic empty message.
- Cleaning temperature up to 65°C.
- Easy-to-clean stainless steel and plastic surfaces.
- Powder storage for 50kg CMR with only 112cm filling height.
- · Powerful powder auger suitable for different CMRs.
- · Automatic registration of new calves.
- · Individual flexitime program eliminates stressful feeding times.
- · QuickChange logic for faster credit switching between the calves.
- Data storage capacity for 250 calves.
- · Self-activating frost protection program.
- Fly protection as standard.
- · Wi-Fi in the calf feeder as standard.
- Free CalfGuide app: all important information on your smartphone.