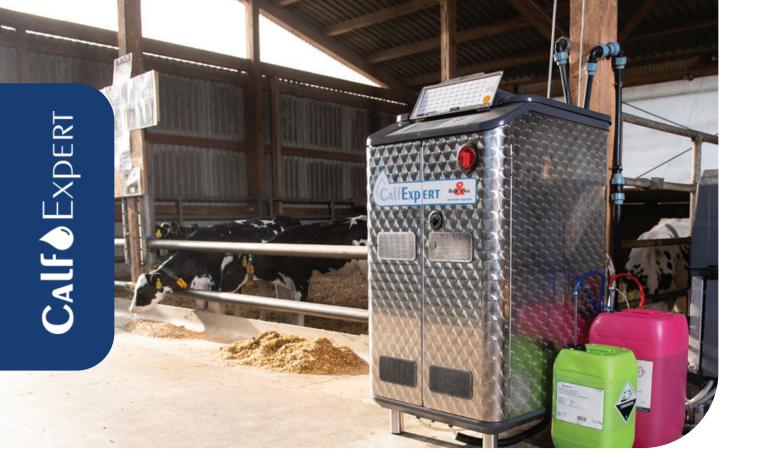

## The modern calf feeder.

CalfExpert is an automated calf feeder developed to meet the latest standards in calf feeding. With stateof-the-art feeding technology, CalfExpert ensures the milk for your calves is always freshly mixed, whether it be whole-milk or milk replacer, CalfExpert prepares the milk automatically and individually for each calf.

#### Maximum hygiene

- Guaranteed maximum hygiene and feeding suitability for every animal.
- Avoids bacterial build-up by keeping residual milk warm and flushing the system following longer drinking breaks.
- HygieneStation cleans complete milk system several times daily (see back).

### **Optional extras**

- · Whole milk system.
- · Second PowerMixer.
- QuadroFlex (feed 4 calves in parallel).
- Up to 4 dosing units for solid and liquid additives.
- Powder chamber extension +25kg CMR.
- MilkBoy storage tank.
- · DoubleJug milk cooling tank.
- · CalfGuide management system.
- Hygiene Station (optional including teat cleaning, display, animal weighing scales).
- · Alert lights.
- AmmoniaDetect.