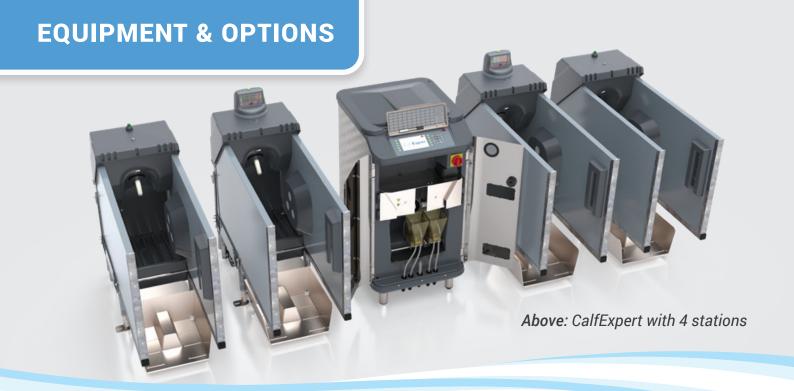

#### **Better rearing performance**

- Feed whole-milk, milk replacer and milk additives.
- Lower veterinary costs through automatic monitoring and early alerts.
- Four calves can be fed simultaneously with QuadroFlex (see back).
- Add automatic weight measurement with scales.
- Data analysis via app aids, accessible through the mobile CalfGuide app.

## **CalfExpert basic configuration**

- CalfExpert can handle 120-150 calves, depending on their configuration on-farm.
- 1 x PowerMixer with SoftStart logic and heater.
- Fresh, animal-specific milk preparation.
- CalfExpert feeding software integrated operating instructions and help functions.
- 7" graphic display with SmartKeys.
- 8 feeding curves (includes metabolic feeding curve).
- · Rinsing of mixing tank and suction line.
- Two detergent pumps for automatic cleaning of all milk-carrying components with automatic empty message.
- Cleaning temperature up to 65°C.
- Easy-to-clean stainless steel and plastic surfaces.
- Powder storage for 50kg CMR with only 112cm filling height.
- · Powerful powder auger suitable for different CMRs.
- · Automatic registration of new calves.
- · Individual flexitime program eliminates stressful feeding times.
- · QuickChange logic for faster credit switching between the calves.
- Data storage capacity for 250 calves.
- · Self-activating frost protection program.
- Fly protection as standard.
- · Wi-Fi in the calf feeder as standard.
- Free CalfGuide app: all important information on your smartphone.

### **Optional extras**

- · Whole milk system.
- · Second PowerMixer.
- QuadroFlex (feed 4 calves in parallel).
- Up to 4 dosing units for solid and liquid additives.
- Powder chamber extension +25kg CMR.
- MilkBoy storage tank.
- · DoubleJug milk cooling tank.
- · CalfGuide management system.
- Hygiene Station (optional including teat cleaning, display, animal weighing scales).
- · Alert lights.
- AmmoniaDetect.