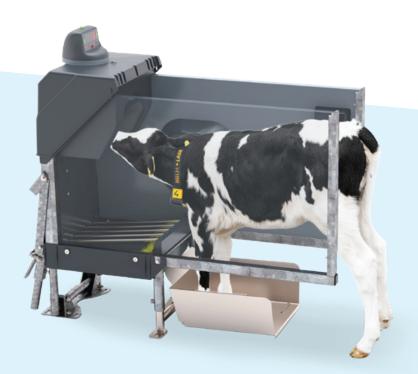

#### **Better rearing performance**

- Feed whole-milk, milk replacer and milk additives.
- Lower veterinary costs through automatic monitoring and early alerts.
- Four calves can be fed simultaneously with QuadroFlex (see back).
- Add automatic weight measurement with scales.
- Data analysis via app aids, accessible through the mobile CalfGuide app.

#### **Priority calf settings**

- Set priorities to give young or sick calves preferential treatment.
- Distribute in-milk medicine for sick calves.
- Anti-pirate milk valve ensures stronger calves do not steal milk.