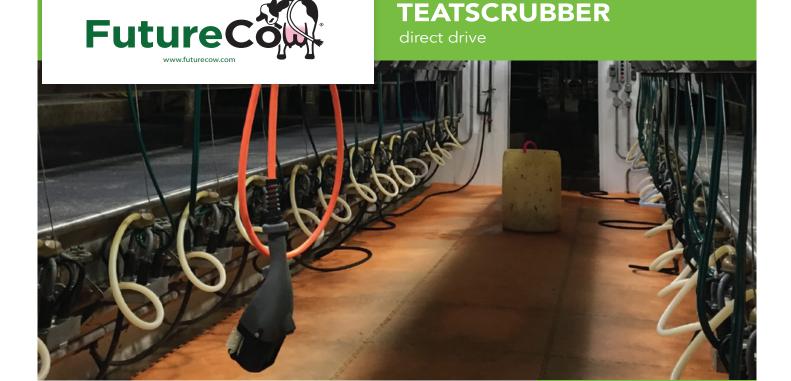

## ADVANCED TECHNOLOGY MAKING THE BEST TEATSCRUBBER ON THE MARKET EVEN BETTER.

The FutureCow Teatscrubber washes, stimulates, disinfects, and dries teats all in one easy step. Now this superior teatscrubber has even more advanced technology with a Direct Drive unit, a completely sealed and integrated system. With this technology any dairy producer who wants a teatscrubber can now have a FutureCow Teatscrubber without any delays or downsides.