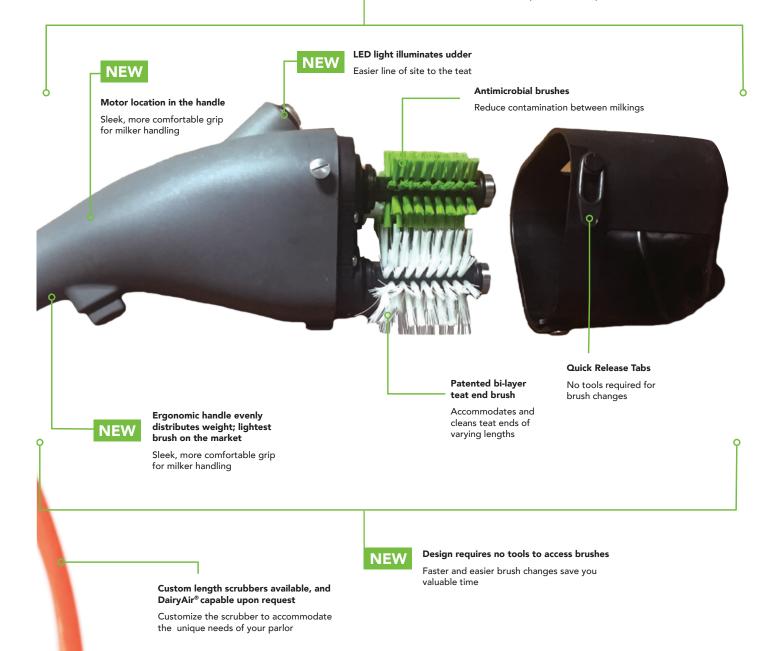

THE FUTURECOW®
DIRECT DRIVE UNITTHE FIRST OF ITS
KIND.

- No drive shaft or casing to hinder scrubber movement.
- No gears to change.
- No triggers to replace.
- No tools required for brush changes.

## THE GOLD STANDARD IN COW PREP.

NEW

Design eliminates drive shaft and casing, completely seals and integrates

Maintenance issues are a problem of the past

**Daviesway Pty Ltd** – 15 Helen Street, Heidelberg Heights, VIC 3081 Phone: +61 (0) 3 9459 4533 • 1800 666 269