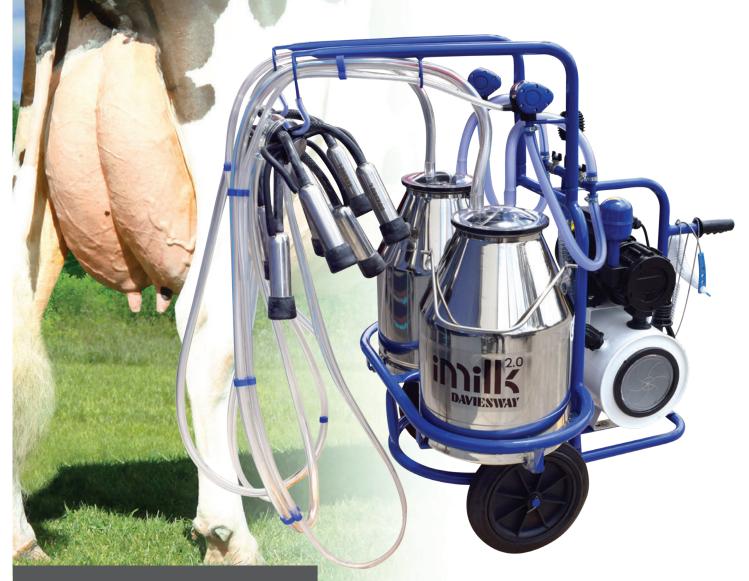

# **Every farm should have one**

Whether you have a sick cow in a herd of 500, or a single animal which needs milking on a lifestyle farm – a portable milker is your game-changer.

> Single and double units available for milking cows, goats, sheep, camels, buffalo...

## WORLD-CLASS TECHNOLOGY

- Mobile, tough & easy to use
- Perfect for injured/sick cows
- Comfortably milks 10-15 cows per hour
- Robust milking clusters
- 30-litre stainless steel buckets
- Highly manoeverable large rubber wheels carry a heavy-duty trolley frame & handle
- Carbon Vane Vacuum Pump no oil
- Cluster pulsation can be changed between 45-150 pulses/minute.

#### Includes everything you need for milking;

- Milking machine, heavy duty trolley frame & wheels• 2 x 30 litre stainless steel buckets
- 2 x clusters (Includes: 2 claws, 8 liners, 8 shells & 8 claw tubes)
- Clear milking tube
- Complete with brushware for cleaning & comprehensive instruction booklet