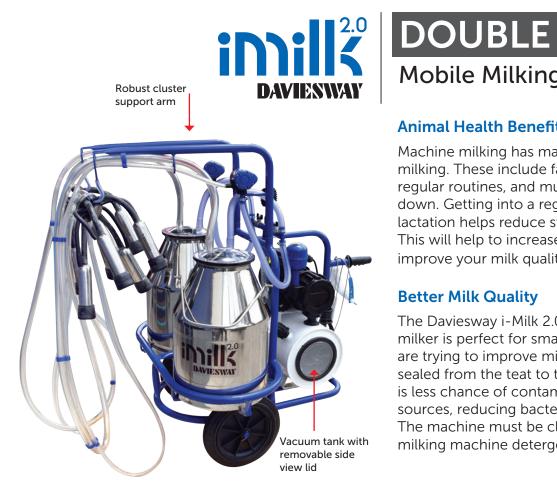

# Mobile Milking Machine

### **Animal Health Benefits**

Machine milking has many benefits over hand milking. These include faster milking due to regular routines, and much better milk let down. Getting into a regular routine during lactation helps reduce stress in your animals. This will help to increase milk yield and improve your milk quality.

#### **Better Milk Quality**

The Daviesway i-Milk 2.0 single mobile milker is perfect for small herds where you are trying to improve milk guality. The milk is sealed from the teat to the bucket, so there is less chance of contamination from outside sources, reducing bacteria levels in your milk. The machine must be cleaned with the correct milking machine detergents after each use.