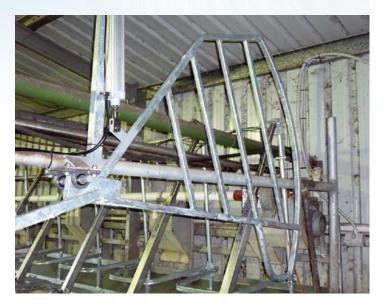

## Tech-Line E-X1 Exit Gate Systems

The Tech-Line E-X1 Exit gate system includes a number of styles of controls to ensure your requirements are met. All have wide open areas for easy cow exit.

The Tech-Line E-X1 Pendulum Style exit gate simply improves on what generations of farmers have known – a simple robust system is essential for day to day operation.

## Pneumatic - Manual Valve

The same gate can also be controlled with a compressed air ram. Compressed air is a consistent and even source of control, and does not use plant vacuum that is critical to a quick, even and clean milking.