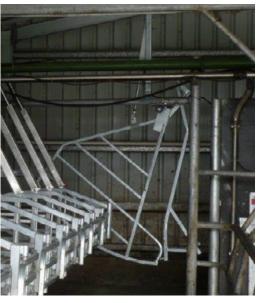

## Tech-Line E-X1 Exit Gate Systems

The Tech-Line E-X1 Exit gate system includes a number of styles of controls to ensure your requirements are met. All have wide open areas for easy cow exit.

The Tech-Line E-X1 Pendulum Style exit gate simply improves on what generations of farmers have known – a simple robust system is essential for day to day operation.

## Pneumatic - Pull Cable

Using the same gate and system, this option is lifted by a simple flick of a cable that runs the length of the pit.