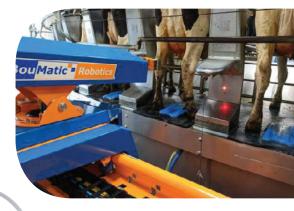

## CR-1 – ELECTRONIC CUP REMOVER

Daviesway has released a new Automatic Cup Remover (ACR), which is driven by wi-fi.

CR-1 system can be used to replace other brands of cluster remover controllers

NEW

MILKRITE TRIANGULAR VENTED LINERS