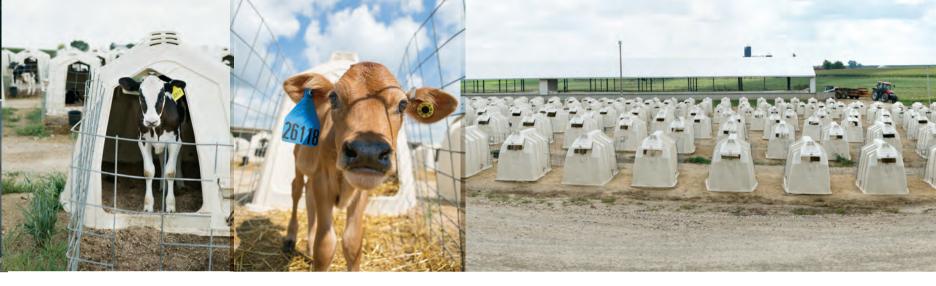

## CALF-TEL® COMPACT CALF HUTCH

The Calf-Tel Compact is the most efficient solution for smaller sized calves or shorter-term calf housing needs. The Calf-Tel Compact is easy to clean, store and transport. When space is a concern, the Calf-Tel Compact's reduced footprint increases the number of hutches you can use in a given area.

## **SITE LAYOUT**

With a fenced area, Calf-Tel Compact dimensions are approximately 3.5 ft. (107cm) wide by 10.5 ft. (320cm) long.

We recommend 1 ft. (30cm) between the calf contact points of each unit with a fence.