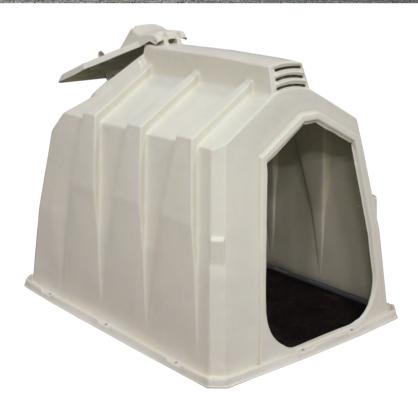

## CALF-TEL® COMPACT CALF HUTCH

The Calf-Tel Compact is the most efficient solution for smaller sized calves or shorter-term calf housing needs. The Calf-Tel Compact is easy to clean, store and transport. When space is a concern, the Calf-Tel Compact's reduced footprint increases the number of hutches you can use in a given area.

## - ADVANTAGES

Most economical option for smaller breeds or short–term use.

The most efficient rear-bedding door of its kind.

Superior ventilation provided by both ridge top vents and an adjustable rear vent that provides a larger "open window of air" for your calf than does any other calf hutch.

Extremely durable, but light enough to handle easily.

Completely opaque plastic protects calves from the heat of the sun in the summer and from excess condensation in the winter.

Galvanized steel base provides greater structural integrity than is found on other plastic hutches.