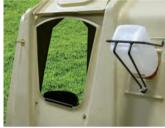

Inside feeding stations keep feed and calves dry. (Shown with optional bottle holder)

Optional supplemental air vents

## - ADVANTAGES

Inside feeding station keeps the feed and calves dry.

More useable interior calf space than other similar hutches.

The most efficient rear-bedding door of its kind.

Superior ventilation provided by both ridge top vents and an adjustable rear vent that provides a larger "open window of air" for your calf than does any other calf hutch.