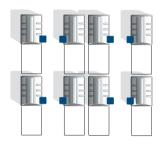

## **SITE LAYOUT**

With a fenced area, Calf-Tel Deluxe II dimensions are approximately 4 ft. (122cm) wide by 13 ft. (396cm) long.

We recommend 1 ft. (30cm) between the calf contact points of each unit with a fence.

The Calf-Tel Deluxe II allows you to configure hutches head to tail to reduce the distance a feeder must travel, saving time and money.