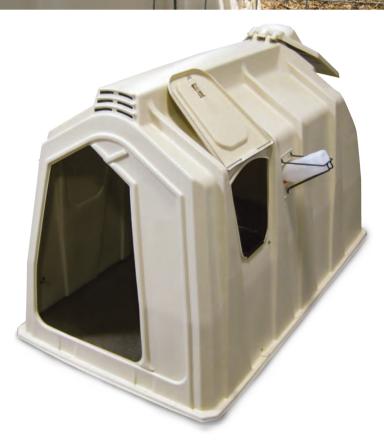

# CALF-TEL® DELUXE II CALF HUTCH

The Calf-Tel Deluxe II system has all the same features and benefits as the Calf-Tel Pro II, but comes equipped with a side feed door designed to protect the indoor feed station from the elements. There are a variety of optional feed kits available to meet your specific needs.

## - ADVANTAGES

Inside feeding station keeps the feed and calves dry.

More useable interior calf space than other similar hutches.

The most efficient rear-bedding door of its kind.

Superior ventilation provided by both ridge top vents and an adjustable rear vent that provides a larger "open window of air" for your calf than does any other calf hutch.

Extremely durable, but light enough to handle easily.

Completely opaque plastic protects calves from the heat of the sun in the summer and from excess condensation in the winter.

Galvanized steel base provides greater structural integrity than is found on other plastic hutches.

Left or right offset shrouded entry to protect calves and feed from the elements.

All holes are pre-drilled for quick and easy assembly.

Optional supplemental air vents available to further enhance ventilation.

#### **FEEDING STATION**

| Dimensions                | English                 | Metric                |
|---------------------------|-------------------------|-----------------------|
| Outside                   | 86.5" L x 48" W x 55" H | 220cm x 122cm x 140cm |
| Inside Useable Calf Space | 83.5" L x 45" W x 49" H | 212cm x 114cm x 124cm |
| Hutch Weight              | 73 lbs.                 | 33 kg.                |