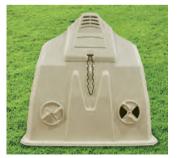

Inside feeding stations keep feed and calves dry. (Shown with optional bottle holder)

Optional supplemental air vents

## - ADVANTAGES

Inside feeding station keeps the feed and calves dry.

More useable interior calf space than other similar hutches.

The most efficient rear-bedding door of its kind.

Superior ventilation provided by both ridge top vents and an adjustable rear vent that provides a larger "open window of air" for your calf than does any other calf hutch.

Left or right offset shrouded entry to protect calves and feed from the elements.

All holes are pre-drilled for quick and easy assembly.

Optional supplemental air vents available to further enhance ventilation.