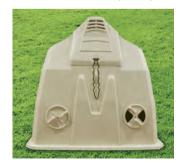

Designed for maximum labor efficiency, the Calf-Tel Pro II system is used by some of the world's largest calf ranches and dairy producers. With its crucial labor saving features, the Calf-Tel Pro II provides a cost-effective solution for your calf operation.

## - ADVANTAGES

Comes fully assembled - no time-consuming on-site assembly of multiple parts.

More useable interior calf space than other similar hutches.

The most efficient rear-bedding door of its kind.

Superior ventilation provided by both ridge top vents and an adjustable rear vent that provides a larger "open window of air" for your calf than does any other calf hutch.

Extremely durable, but light enough to handle easily.

Completely opaque plastic protects calves from the heat of the sun in the summer and from excess condensation in the winter.

Galvanized steel base provides greater structural integrity than is found on other plastic hutches.

Exterior feeding for the highest labor efficiency.

Left or right offset shrouded entry, or a full open entry to allow even greater airflow.

Optional supplemental air vents available to further enhance ventilation.