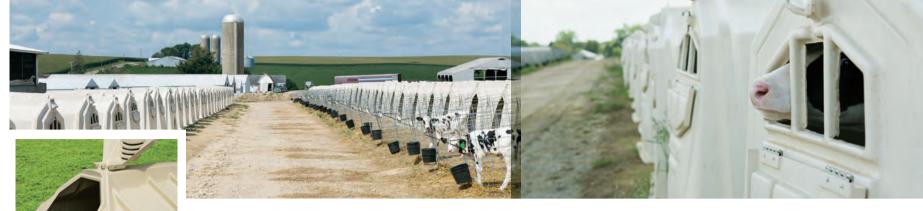

## SITE LAYOUT

With a fenced area, Calf-Tel Pro II dimensions are approximately 4 ft. (122cm) wide by 13 ft. (396cm) long.

We recommend 1 ft. (30cm) between the calf contact points of each unit with a fence.

## More Useable Calf Space

Calf-Tel Pro II hutches have 16% more interior useable calf space than other similar hutches on the market. Outside measurements are useful in determining the space required, but inside measurements are critical in choosing the right size hutch for your calves.