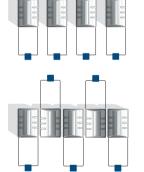

## SITE LAYOUT

With a fenced area, Calf-Tel Pro II dimensions are approximately 4 ft. (122cm) wide by 13 ft. (396cm) long.

We recommend 1 ft. (30cm) between the calf contact points of each unit with a fence.