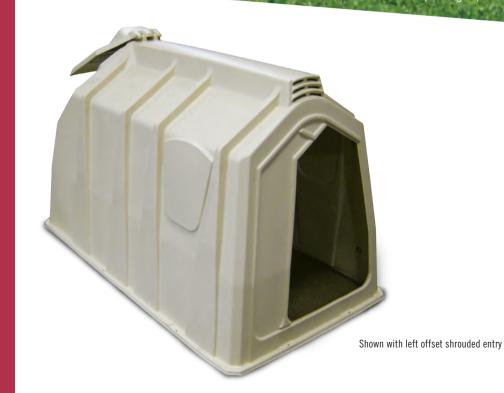

Largest Bedding Door of its kind.

Also available with a Full Open entry

Optional supplemental air vents

Exterior feeding for the highest labor efficiency.

Left or right offset shrouded entry, or a full open entry to allow even greater airflow.

Optional supplemental air vents available to further enhance ventilation.